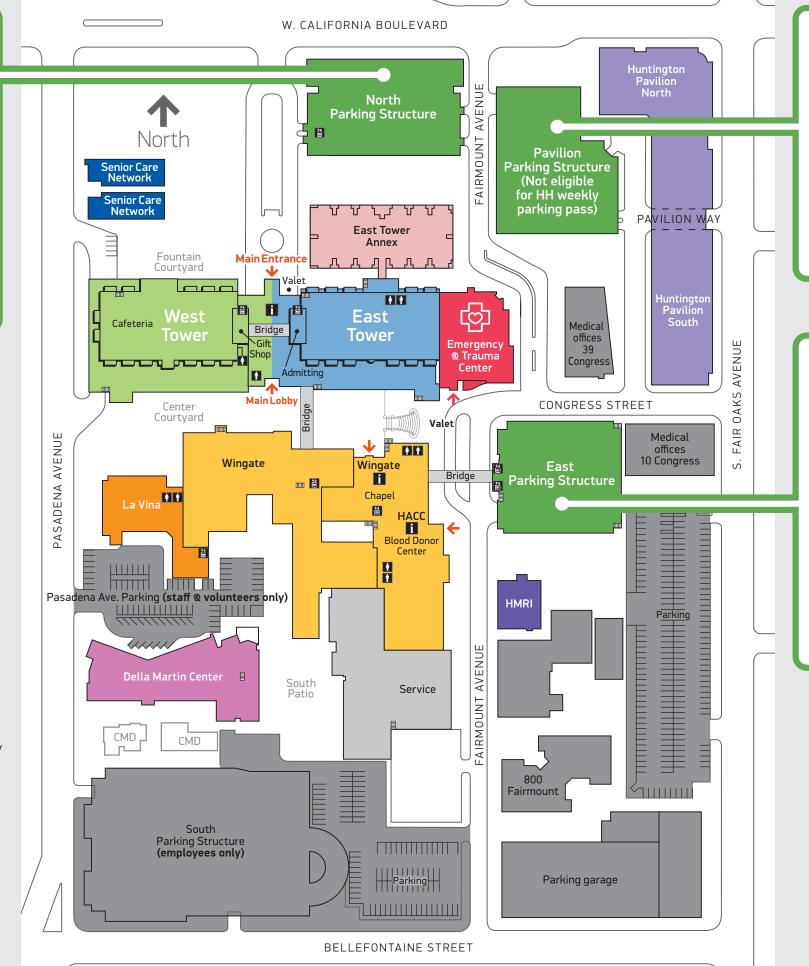

# **Parking**

Call (626) 397-5282 for assistance to or from your car. Call (626) 397-5500 for wheelchair assistance.

Welcome to Huntington Hospital. Use this map to locate the best place to park based on the department or service vou need.

Valet parking is available in the Main Entrance and by the Emergency Department.

Entrance / Main Lobby

6 a.m. - 10 p.m. seven days weekly After hour phone access for Family Birth Center patients and ICU visitors.

Emergency & Trauma Center

24-hour access

Wingate

6 a.m. - 8 p.m. seven days weekly

HACC

7 a.m. - 5 p.m. Monday - Friday, closed weekends

### **Pavilion Parking Structure Hours: 24/7**

Pavilion parking is owned and operated by PCI. If you have any issues or questions, PCI's office is located on the ground floor of the garage.

## **East Parking Structure Hours:** 24/7

Patient parking areas

Entrance

A Restroom

Information