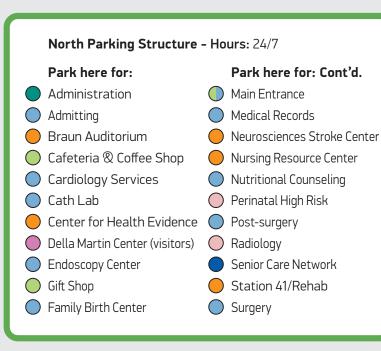

## **East Parking Structure Hours:** 24/7

# Park here for:

- Blood testing, donation and transfusions
- Cardiac Rehab
- Chapel and Meditation Room
- Emergency Room & Trauma Center
- Human Resources
- Huntington Ambulatory Care Center (HACC) (formerly known as Dispensary)
- Huntington Health Physicians

### Park here for: Cont'd.

- Lotus Research
- Materials Management Purchasing
- Medication Therapy Management
- Pediatrics
- Pulmonary/Respiratory Service
- Research Conference Center
- Security
- Spiritual Care Services/ Chaplain
- Station 35
- Station 45